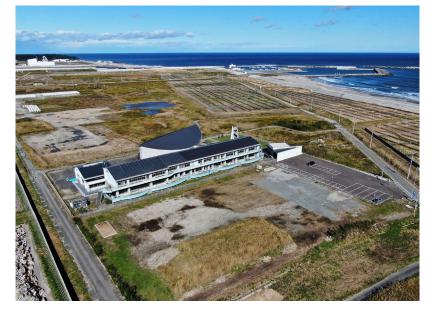

#### - Ruins of the Great East Japan Earthquake

https://namie-ukedo.com/en/

## Friday, October 11, 2024 (Full-day)

7:30 Sendai Station

9:30-11:45 Ruins of the Great East Japan Earthquake (Namie etc.,)

11:45-12:30 Lunch

13:00-16:50 Fukushima Daiichi Nuclear Power Station

19:15 Sendai Station