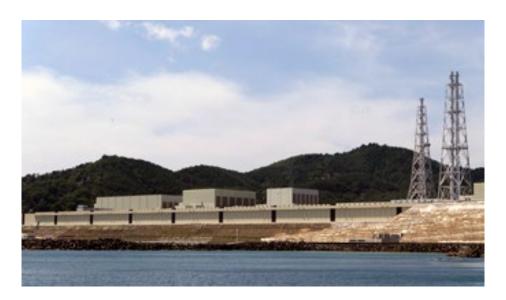

- Onagawa Nuclear Power Station

https://www.tohoku-epco.co.jp/electr/genshi/npi/onag-e.htm

## Saturday, October 12, 2024 (Full-day)

7:45 Sendai Station

9:00-11:00 Ruins of the Great East Japan Earthquake (Ishinomaki etc.,)

11:30-12:30 Lunch

13:00-15:30 Onagawa Nuclear Power Station

17:00 Sendai Station