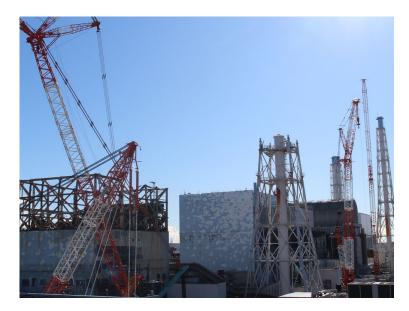

#### **Fukushima Daiichi Tour**

Where: - Fukushima Daiichi Nuclear Power Station

- Ruins of the Great East Japan Earthquake

When: October 11, 2024 (Full-day)

Fee : JPY 15,000 (\*)

## Fukushima Daiichi Tour

#### - Fukushima Daiichi Nuclear Power Station

https://www.tepco.co.jp/en/hd/decommission/index-e.html